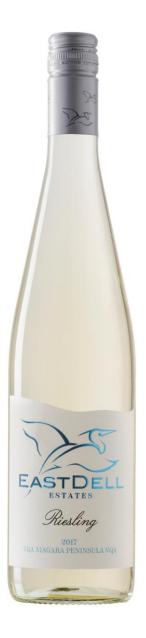

## 2017 EastDell Riesling

VQA Niagara Peninsula

Varietals: 100% Riesling

## **Tasting Notes:**

Fruity and crisp, with notes of fresh citrus, peach and orange blossom on the nose. The palate echoes the nose with honey, green apple and tropical fruits.