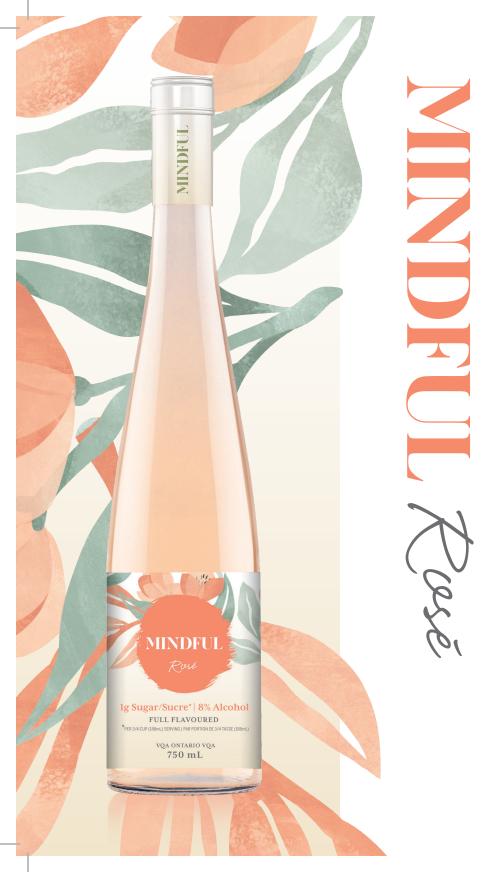

Mindful wines are crafted using 100% Canadian grapes and innovative winemaking techniques to create low alcohol + low sugar wines with no compromise on flavour.

With only Ig of sugar per serving and 8% ABV, choosing better is easy with Mindful Wines.

## **Food Pairing**

Pair this wine with lighter fare such as Vietnamese spring rolls or baked brie topped with cherry chutney.

Only 1g of sugar and 100 calories per 188mL serving.

49% GAMAY NOIR, 46% PINOT NOIR, 5% PINOT GRIGIO