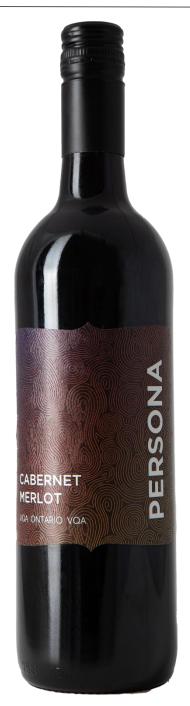

# Persona Cabernet Merlot VQA Ontario

## **Tasting Notes:**

Ruby red in colour, bold and bright aromas of raspberries, black cherries, and pomegranate. The palate is rich with flavours of plum and red berries, it shows vanilla undertones and a delicate spice. Medium bodied.

## **Food Pairing:**

Try this easy drinking Cab Merlot with beef ribs, a Bolognese pasta dish or stuffed mushrooms topped with parmesan cheese.